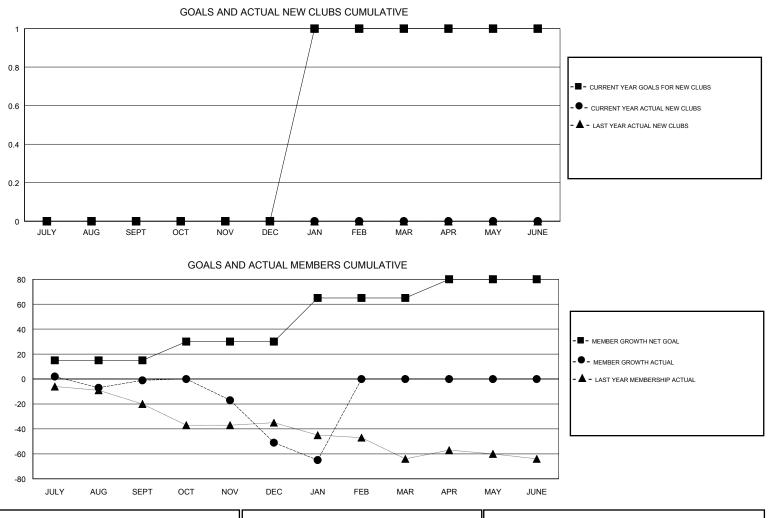

## GMT CA

|                       | Club          | s         |               |                       | Mei                       | mbers                   |                                                    |
|-----------------------|---------------|-----------|---------------|-----------------------|---------------------------|-------------------------|----------------------------------------------------|
| RESULTS FOR 2017-2018 |               |           |               | RESULTS FOR 2017-2018 |                           |                         |                                                    |
| QUARTER               | NEW CLUB GOAL | NEW CLUBS | DROPPED CLUBS | QUARTER               | MEMBER GROWTH NET<br>GOAL | MEMBER GROWTH<br>ACTUAL | DROPPED<br>MEMBERS ACTUAL<br>(including transfers) |
| JULY/AUG/SEPT         | 0             | 0         | 0             | JULY/AUG/SEPT         | 15                        | 37                      | 32                                                 |
| OCT/NOV/DEC           | 0             | 0         | 1             | OCT/NOV/DEC           | 15                        | 29                      | 78                                                 |
| JAN/FEB/MAR           | 1             | 0         | 1             | JAN/FEB/MAR           | 35                        | 9                       | 22                                                 |
| APR/MAY/JUNE          | 0             | 0         | 0             | APR/MAY/JUNE          | 15                        | 0                       | 0                                                  |